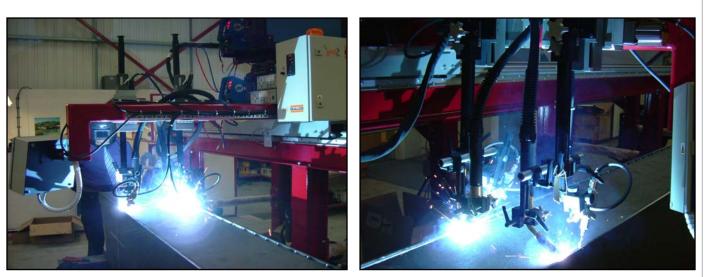

# Generate Accurate and Repeatable High Quality Weld Results CUSTOM ENGINEERED TO AUTOMATE WELDING AND CUTTING OPERATIONS WITH PRECISION

GULLCO.COM

GAN-11-01

Gullco Gantry Units are custom designed assemblies that are used in a variety of applications such as automated seam welding, fabricated assemblies, stiffener seams and automated cutting operations such as stripping and edge preparation. Gullco will custom design a gantry or bridge unit to meet your specific requirements. A wide variety of custom design features and efficient, high end Gullco systems and components provide cost effective, reliable solutions for your welding and cutting automation needs.

# **GULLCO GANTRY AND BRIDGE SYSTEMS**

# **TYPICAL GANTRY AND BRIDGE SYSTEM DESIGN**

This diagram shows a typical welding Gantry/Bridge unit design. The long tracks are located underneath the table providing protection. This also allows the work piece to be easily loaded at any point on the table as it is clear and easily accessible. The bridge unit can be equipped to automatically position and clamp the parts to be welded. It can also be supplied with mechanical, electronic or laser seam tracking equipment. Gullco can custom design a Gantry/Bridge system to meet your specific requirements.

# **GANTRY AND BRIDGE SYSTEM FEATURES**

Touch screen industrial PC utilizing Citect HMI software.

Longitudinal track and cables are located underneath the table in protection.

Gullco Gantry system is equipped with dual torches enabling simultaneous welds on both sides of aluminium trailer sidewall stiffeners in one pass.