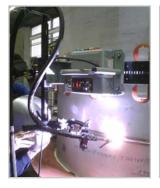

# **GANTRY AND BRIDGE SYSTEM FEATURES**

Touch screen industrial PC utilizing Citect HMI software.

Longitudinal track and cables are located underneath the table in protection.

Gullco Gantry system is equipped with dual torches enabling simultaneous welds on both sides of aluminium trailer sidewall stiffeners in one pass.

### LET GULLCO ENGINEER AND BUILD A GANTRY/BRIDGE SYSTEM FOR YOU Seam Tracking is provided by Gullco designed vertical and horizontal tracking device.

Seam tracking is provided by a Gullco designed vertical and horizontal tracking device.