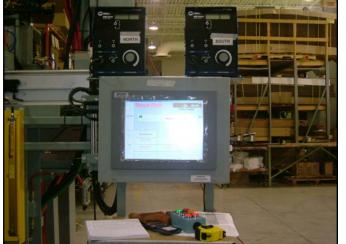

# **GANTRY AND BRIDGE SYSTEM FEATURES**

Touch screen industrial PC utilizing Citect HMI software.

Longitudinal track and cables are located underneath the table in protection.

Gullco Gantry system is equipped with dual torches enabling simultaneous welds on both sides of aluminium trailer sidewall stiffeners in one pass.