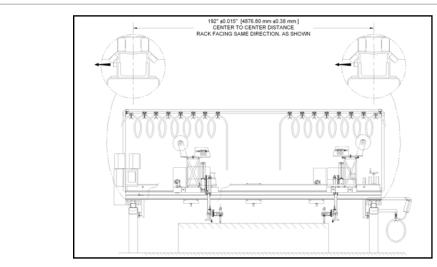

# **TYPICAL GANTRY AND BRIDGE SYSTEM DESIGN**

This diagram shows a typical welding Gantry/Bridge unit design. The long tracks are located underneath the table providing protection. This also allows the work piece to be easily loaded at any point on the table as it is clear and easily accessible. The bridge unit can be equipped to automatically position and clamp the parts to be welded. It can also be supplied with mechanical, electronic or laser seam tracking equipment. Gullco can custom design a Gantry/Bridge system to meet your specific requirements.