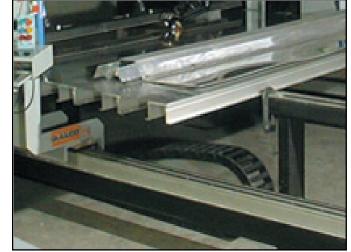

# **GANTRY AND BRIDGE SYSTEM FEATURES**

Touch screen industrial PC utilizing Citect HMI software.

Longitudinal track and cables are located underneath the table in protection.

Gullco Gantry system is equipped with dual torches enabling simultaneous welds on both sides of aluminium trailer sidewall stiffeners in one pass.