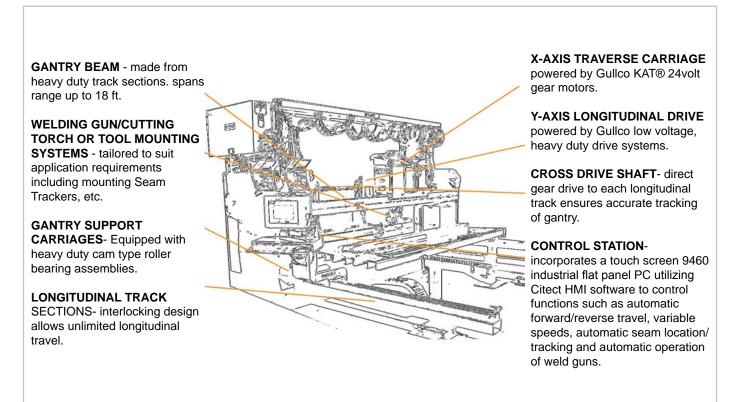

# **TYPICAL GANTRY AND BRIDGE SYSTEM DESIGN**

This diagram shows a typical welding Gantry/Bridge unit design. The long tracks are located underneath the table providing protection. This also allows the work piece to be easily loaded at any point on the table as it is clear and easily accessible. The bridge unit can be equipped to automatically position and clamp the parts to be welded. It can also be supplied with mechanical, electronic or laser seam tracking equipment. Gullco can custom design a Gantry/Bridge system to meet your specific requirements.