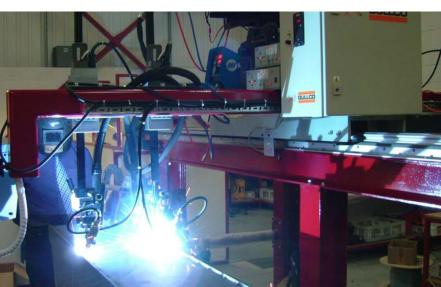

# Generate Accurate and Repeatable High Quality Weld Results CUSTOM ENGINEERED TO AUTOMATE WELDING AND CUTTING OPERATIONS WITH PRECISION

GULLCO.COM

GAN-11-01

Gullco Gantry Units are custom designed assemblies that are used in a variety of applications such as automated seam welding, fabricated assemblies, stiffener seams and automated cutting operations such as stripping and edge preparation. Gullco will custom design a gantry or bridge unit to meet your specific requirements. A wide variety of custom design features and efficient, high end Gullco systems and components provide cost effective, reliable solutions for your welding and cutting automation needs.

# **GULLCO GANTRY AND BRIDGE SYSTEMS**