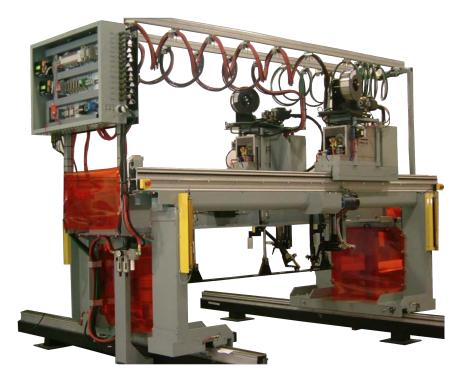

# Generate Accurate and Repeatable High Quality Weld Results CUSTOM ENGINEERED TO AUTOMATE WELDING AND CUTTING OPERATIONS WITH PRECISION

GULLCO.COM

GAN-11-01

Gullco Gantry Units are custom designed assemblies that are used in a variety of applications such as automated seam welding, fabricated assemblies, stiffener seams and automated cutting operations such as stripping and edge preparation. Gullco will custom design a gantry or bridge unit to meet your specific requirements. A wide variety of custom design features and efficient, high end Gullco systems and components provide cost effective, reliable solutions for your welding and cutting automation needs.

# **GULLCO GANTRY AND BRIDGE SYSTEMS**

# **TYPICAL GANTRY AND BRIDGE SYSTEM DESIGN**

This diagram shows a typical welding Gantry/Bridge unit design. The long tracks are located underneath the table providing protection. This also allows the work piece to be easily loaded at any point on the table as it is clear and easily accessible. The bridge unit can be equipped to automatically position and clamp the parts to be welded. It can also be supplied with mechanical, electronic or laser seam tracking equipment. Gullco can custom design a Gantry/Bridge system to meet your specific requirements.